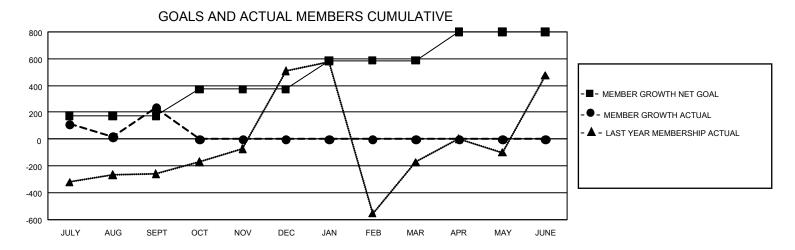

## GMT Constitutional Area 5 - E, Group O

REPORT DOES NOT INCLUDE CLUBS IN UNDISTRICTED AREAS.

| Clubs                 |               |           |               | Members               |                          |                         |                                                    |
|-----------------------|---------------|-----------|---------------|-----------------------|--------------------------|-------------------------|----------------------------------------------------|
| RESULTS FOR 2021-2022 |               |           |               | RESULTS FOR 2021-2022 |                          |                         |                                                    |
| QUARTER               | NEW CLUB GOAL | NEW CLUBS | DROPPED CLUBS | QUARTER M             | EMBER GROWTH NET<br>GOAL | MEMBER GROWTH<br>ACTUAL | DROPPED MEMBERS<br>ACTUAL (including<br>transfers) |
| JULY/AUG/SEPT         | 18            | 10        | 16            | JULY/AUG/SEP1         | Т 172                    | 897                     | 627                                                |
| OCT/NOV/DEC           | 24            | 0         | 0             | OCT/NOV/DEC           | 200                      | 0                       | 0                                                  |
| JAN/FEB/MAR           | 27            | 0         | 0             | JAN/FEB/MAR           | 215                      | 0                       | 0                                                  |
| APR/MAY/JUNE          | 27            | 0         | 0             | APR/MAY/JUNE          | 212                      | 0                       | 0                                                  |

## GOALS AND ACTUAL NEW CLUBS CUMULATIVE

| DROPPED CLUBS: 16 |     | 152 CLUBS OF 511 ADDED 1<br>OR MORE NEW MEMBERS | GENDER DISTRIBUTION  MALE 8,614 (50.42%) |                |  |
|-------------------|-----|-------------------------------------------------|------------------------------------------|----------------|--|
|                   |     |                                                 | FEMALE                                   | 8,469 (49.58%) |  |
| DROPPED MEMBERS   |     |                                                 | NON BINARY                               | 0 (0.00%)      |  |
| DECEASED          | 42  |                                                 | PREFER NOT TO ANSWER                     | 0 (0.00%)      |  |
| CLUB CANCELLED    | 279 |                                                 | TOTAL FAMILY UNIT MEMBERS 6,6            |                |  |
| OTHER             | 306 | CLICK HERE FOR                                  | ,                                        |                |  |
| TOTAL             | 627 | CUMULATIVE MEMBERSHIP  DATA                     | FAMILY MEMBERS PAYING HALF DUES 4,174    |                |  |