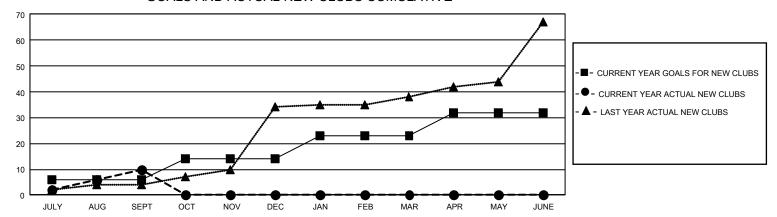

## GMT Constitutional Area 5 - E, Group O

REPORT DOES NOT INCLUDE CLUBS IN UNDISTRICTED AREAS.

| Clubs                 |               |           |               | Members               |                          |                         |                                                    |
|-----------------------|---------------|-----------|---------------|-----------------------|--------------------------|-------------------------|----------------------------------------------------|
| RESULTS FOR 2021-2022 |               |           |               | RESULTS FOR 2021-2022 |                          |                         |                                                    |
| QUARTER               | NEW CLUB GOAL | NEW CLUBS | DROPPED CLUBS | QUARTER M             | EMBER GROWTH NET<br>GOAL | MEMBER GROWTH<br>ACTUAL | DROPPED MEMBERS<br>ACTUAL (including<br>transfers) |
| JULY/AUG/SEPT         | 18            | 10        | 16            | JULY/AUG/SEP1         | Т 172                    | 897                     | 627                                                |
| OCT/NOV/DEC           | 24            | 0         | 0             | OCT/NOV/DEC           | 200                      | 0                       | 0                                                  |
| JAN/FEB/MAR           | 27            | 0         | 0             | JAN/FEB/MAR           | 215                      | 0                       | 0                                                  |
| APR/MAY/JUNE          | 27            | 0         | 0             | APR/MAY/JUNE          | 212                      | 0                       | 0                                                  |

## GOALS AND ACTUAL NEW CLUBS CUMULATIVE

| DROPPED CLUBS: 16 |     | 152 CLUBS OF 511 ADDED 1<br>OR MORE NEW MEMBERS | GENDER DISTRIBUTION  MALE 8,614 (50.42%) |                |  |
|-------------------|-----|-------------------------------------------------|------------------------------------------|----------------|--|
|                   |     |                                                 | FEMALE                                   | 8,469 (49.58%) |  |
| DROPPED MEMBERS   |     |                                                 | NON BINARY                               | 0 (0.00%)      |  |
| DECEASED          | 42  |                                                 | PREFER NOT TO ANSWER                     | 0 (0.00%)      |  |
| CLUB CANCELLED    | 279 |                                                 | TOTAL FAMILY UNIT MEMBERS 6,6            |                |  |
| OTHER             | 306 | CLICK HERE FOR                                  | ,                                        |                |  |
| TOTAL             | 627 | CUMULATIVE MEMBERSHIP  DATA                     | FAMILY MEMBERS PAYING HALF DUES 4,174    |                |  |